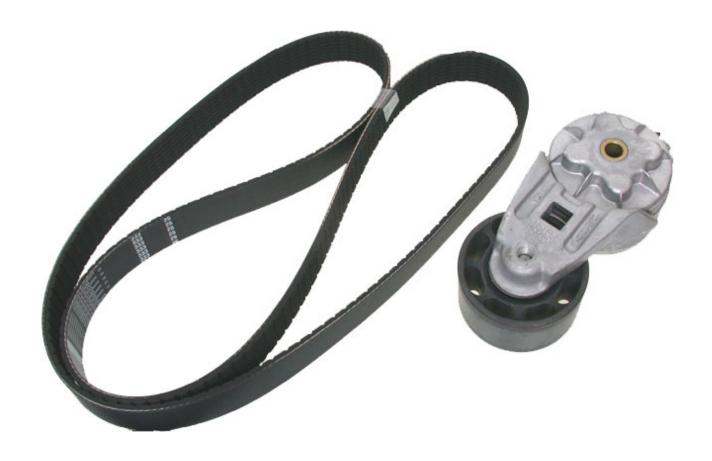

LINERS TIMING BELTS & CHAINS

PISTONS TENSIONERS

PISTON RINGS VALVES

SHAFTS VALVE GUIDES

## **Engine Rebuilding Parts**

| Part Number   | Description        |
|---------------|--------------------|
| Case-IH-Drott |                    |
| J903099       | BELT               |
| J903099-OE    | BELT - OE STYLE    |
| J908163       | TENSIONER          |
| J911559       | BELT               |
| J911559-OE    | BELT - OE STYLE    |
| J912246       | TENSIONER          |
| J914086       | TENSIONER          |
| J918944       | TENSIONER          |
| J921603       | BELT               |
| J925953       | BELT               |
| J925953-OE    | BELT - OE STYLE    |
| J934817       | TENSIONER          |
| J936203       | TENSIONER          |
| Cummins       |                    |
| 3802375       | GASKET SET - LOWER |
| 3804896       | GASKET SET - UPPER |