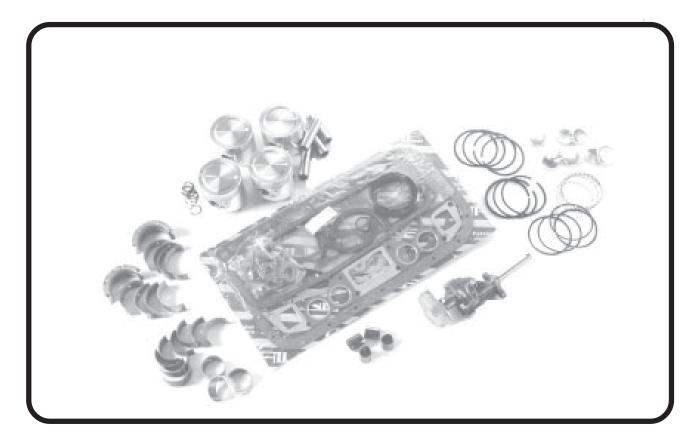

Joseph Industries stocks a wide variety of engine components for your engine rebuilding needs.

Listed below are those additional items not listed in detail in our catalog.

BEARINGS FREEZE PLUGS GEARS

FILTERS GASKETS LIFTERS

LINERS TIMING BELTS & CHAINS

PISTONS TENSIONERS

PISTON RINGS VALVES

SHAFTS VALVE GUIDES