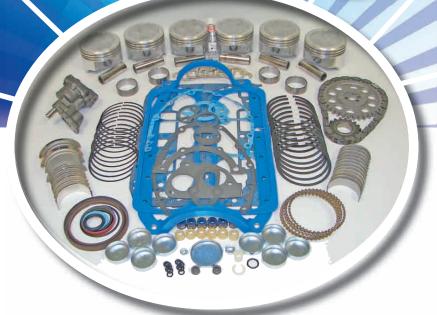

## Joseph Industries now has complete overhaul kits for industrial GM 4.3L and 3.0L engines!

Pistons & Rings (Choice of sizes include Standard .020 / .030 / .040 / .060)

Oil Pump

Main & Rod Bearings (Choice of sizes include Standard .010/.020/.030)

Timing Set (Chains & Gears)

Freeze Plugs

Complete Gasket Set

Cam Bearings

Popular GM 4.3L and 3.0L engines can be found in Caterpillar, Clark, Combilift, Daewoo, Drexel, Hyster, Toyota, Yale and other brands of forklifts and industrial equipment. Kits are available for: