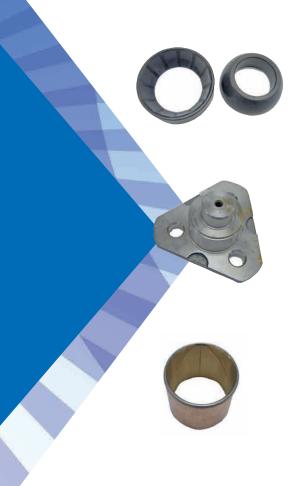

# King Pin Kits for Case INDUSTRIES, II. 580 K & 580 Super K Models (prior to Carraro s/n 4253)

### Part Number 710103

#### Includes:

| Part Number | Description      | Quantity |
|-------------|------------------|----------|
| N14376      | King Pin - upper |          |
| N13504      | King Pin - lower |          |
| D150214     | Bolt             | 6        |
| 9967999     | Bushing - upper  | 1        |
| N14373      | Bearing - lower  | 1        |
| K395039     | Seal             | 2        |
| 1967535C1   | Bushing          | 1        |
| K262143     | Oil Seal         | 1        |
| 1349265C1   | Wear Ring        | 1        |
| 892-11014   | Lock Washer      | 6        |
| 5194260     | Grease Fitting   | 2        |