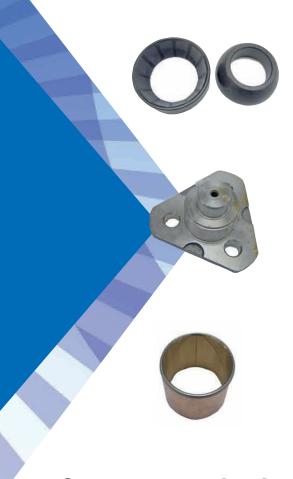

# King Pin Kits for Case NDUST 580 Super K Models (from Carraro s/n 4253 and up)

## Part Number 710105

#### *Includes:*

| Part Number | Description            | Quantity |
|-------------|------------------------|----------|
| 122260A1    | King Pin - upper       | 1        |
| 122259A1    | King Pin - lower       | 1        |
| D150214     | Bolt                   | 6        |
| 9967999     | <b>Bushing - upper</b> | 1        |
| N14373      | Bearing - lower        | 1        |
| K262143     | Seal                   | 1        |
| 1967535C1   | Bushing                | 1        |
| 122262A1    | Washer                 | 1        |
| 144611A1    | Spacer                 | 1        |
| 122261A1    | Belleville Washe       | r 1      |
| 5194260     | Grease Fitting         | 2        |