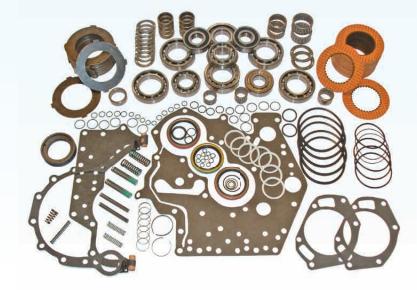

## **Transmission Overhaul** Kits For Popular Clark **Hurth Transmissions!**

Joseph Industries now offers complete transmission overhaul kits, snap ring kits and bolted torque converter kits for T12000, 18000, 24000 and 28000 Clark Hurth transmissions. These transmissions are used in a variety of equipment brands, such as: